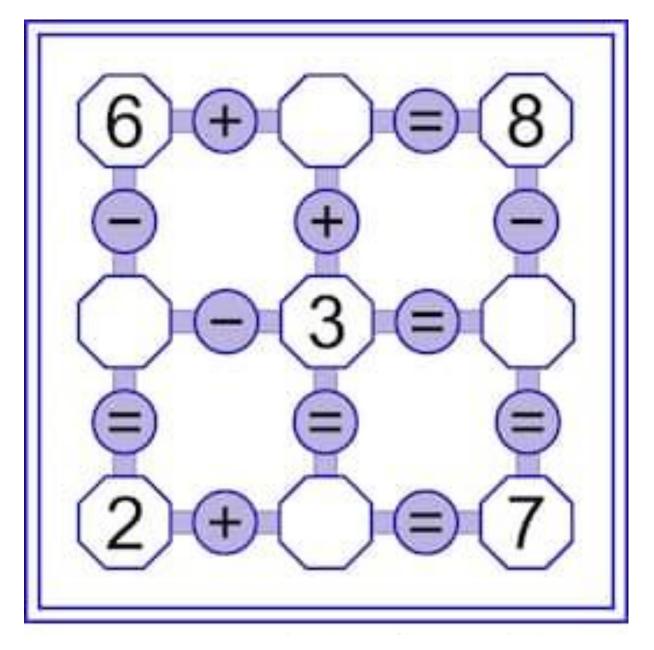

V

#### Let's solve the puzzles given below:

(a)

#### Math Crossword Puzzle

Fill in the blanks of each crossword puzzle to make the subtraction equations true.

| 74 | - |    | = |    |   |    | - | 12 | = |    |
|----|---|----|---|----|---|----|---|----|---|----|
| -  |   |    |   | -  |   | -  |   |    |   | -  |
|    | - |    | = | 23 |   | 32 | - |    | = | 18 |
| =  |   |    |   | =  |   | =  |   |    |   | =  |
| 21 |   | 51 | - | 23 | = |    |   |    |   |    |

|    |   |    |   |    | - | 56 |   | 31 |   |    |
|----|---|----|---|----|---|----|---|----|---|----|
| -  |   |    |   | -  |   | -  |   |    |   | -  |
| 34 |   | 87 | - | 44 |   |    |   |    |   | 79 |
| =  |   |    |   | =  |   | =  |   |    |   | =  |
| 65 | - |    | = |    |   |    | - | 13 | = |    |

### (b)



# (c)

Place the numbers 1 to 9 to make a valid equation



Enjoy playing block puzzle game using the link given below:

https://play.google.com/store/apps/details?id=co m.easybrain.block.puzzle.games

Boost up your calculation with math quiz game using the link given below:

https://play.google.com/store/apps/details?id=com .rakibtech.mathquizgamecalculation