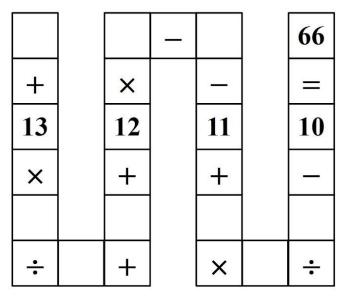

# (c)

Place the numbers 1 to 9 to make a valid equation

Enjoy playing block puzzle game using the link given below:

https://play.google.com/store/apps/details?id=co m.easybrain.block.puzzle.games

Boost up your calculation with math quiz game using the link given below: