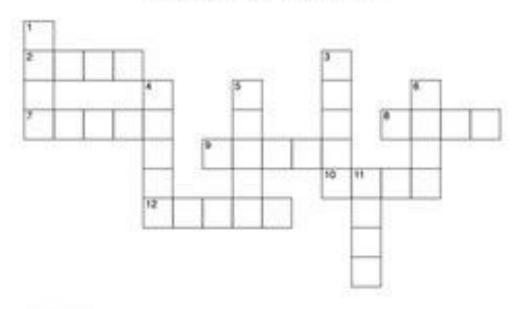

## **Que 1. Solve the following Crossword Puzzle:**

Multiply the questions given in ACROSS and DOWN and write the product into the given puzzle.

## Multiplication Crossword

| (i)<br>(ii) | Perimeter<br>Area                                                        |
|-------------|--------------------------------------------------------------------------|
|             |                                                                          |
|             |                                                                          |
|             |                                                                          |
|             |                                                                          |
|             |                                                                          |
|             |                                                                          |
|             |                                                                          |
|             |                                                                          |
|             |                                                                          |
|             |                                                                          |
| Que 3.      | The length of a rectangle is 15 m and breadth is 4 m. Find its:          |
| (i)         | Perimeter                                                                |
| (ii)        | Area                                                                     |
|             |                                                                          |
|             |                                                                          |
|             |                                                                          |
|             |                                                                          |
|             |                                                                          |
|             |                                                                          |
|             |                                                                          |
|             |                                                                          |
|             |                                                                          |
| Que 4.      | The area of a rectangle is 36cm and its breadth is 9cm. Find its length. |
|             |                                                                          |
|             |                                                                          |
|             |                                                                          |
|             |                                                                          |