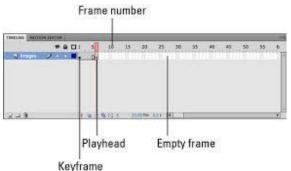

- **Keyframe-** These are a special type of frames which define important changes in object properties.
- Timeline- The rectangular area from where we can control the sequencing and timing of graphics etc.

**Playhead**- It indicates the current frame displayed on the stage.

**Stage-** The stage is a drawing board where we can create graphic and animation and can modify too.

Tools Panel- It contains a set of tools to draw, paint, select, and modify objects in the workspace.