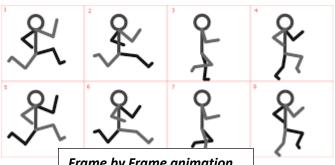

## **KEYWORDS**

- Animation- A simulation of movement created by displaying a series of pictures or frames.
- Frame- An animation frame is a single photographic image in a movie.
- Frame by Frame animation
- Frame rate- The trame rate is the speed at which the frames are played. For Animate cc, it is 24 frame per second.