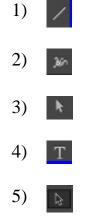

| S. No. | Icons | Icons Name         | Shortcut Key |
|--------|-------|--------------------|--------------|
| 1.     |       | Rectangle tool     | R            |
| 2.     | •     | PolyStar Tool      |              |
| 3.     | •     | Oval Tool          | 0            |
| 4.     | /     | Line Tool          | Ν            |
| 5.     |       | Selection Tool     | V            |
| 6.     | 1     | Pen Tool           | Р            |
| 7.     | an .  | Pencil Tool        | Shift+Y      |
| 8.     | 1     | Brush Tool         | В            |
| 9.     | Т     | Text Tool          | Т            |
| 10.    | k     | Sub-Selection Tool | А            |

### **Tools Icons and Shortcut Keys**

|   | 11. | $\varphi_{j}$ | Lasso Tool        | L |
|---|-----|---------------|-------------------|---|
|   | 12. | ۵.            | Paint Bucket Tool | K |
| - | 13. | ø             | Eraser Tool       | E |
|   | 14. | ₩.            | Hand Tool         | Н |
|   | 15. | X             | Width Tool        | U |