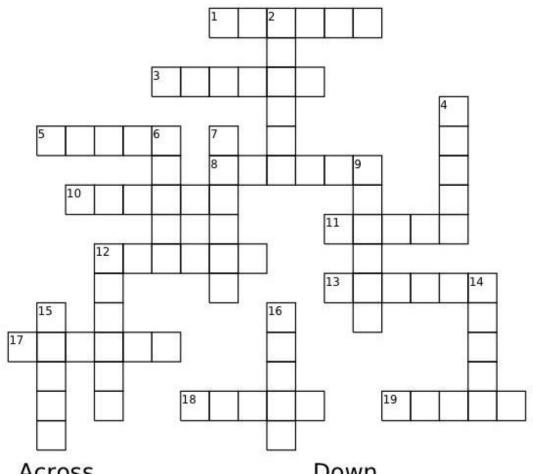

## **Solve the following Crossword Puzzle**

• Add the decimals below and then put the sum into the puzzle. Remember to line up the decimal points.

|    | Across        |
|----|---------------|
| 1  | 59.29 + 82.68 |
| 3  | 63.41 + 74.28 |
| 5  | 32.83 + 43.92 |
| 8  | 19.04 + 82.37 |
| 10 | 83.53 + 39.41 |
| 11 | 62.18 + 59.32 |
| 12 | 89.45 + 26.75 |
| 13 | 67.27 + 94.38 |
| 17 | 94.50 + 39.37 |
| 18 | 52.38 + 41.65 |
| 19 | 12.97 + 42.90 |