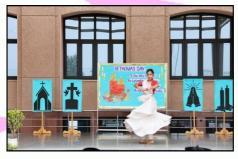

The day started with the welcome address by our ma'am Principal, Mrs. Shali Nair followed by an invocation dance filled with divine abundance and grace. To pay our reverence to our patron Saint, floral tribute was offered by Rev. Fr. Biju Daniel, Rev. Fr. Cherian Joseph, ma'am Principal, Mrs. Shali Nair and Head Boy, Ishaan Kumar and Head Girl, Mahima Pradhan.