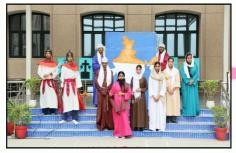

The day started with the welcome address by our ma'am Principal, Mrs. Shali Nair followed by an invocation dance filled with divine abundance and grace. To pay our reverence to our patron Saint, floral tribute was offered by Rev. Fr. Biju Daniel, Rev. Fr. Cherian Joseph, ma'am Principal, Mrs. Shali Nair and Head Boy, Ishaan Kumar and Head Girl, Mahima Pradhan.

The special assembly was a blend of activities highlighting the significance of the Apostle of India St. Thomas and showcasing our students' talent. An insightful speech on the life and contributions of St. Thomas enriched our knowledge about this significant figure. It was followed by a captivating Shadow skit depicting important episodes from his life. St. Thomas Day assembly was informative and a celebration, learning, and inspiration for all. Rev. Fr. Cherian joseph had shared his valuable thoughts which indeed motivated the students.