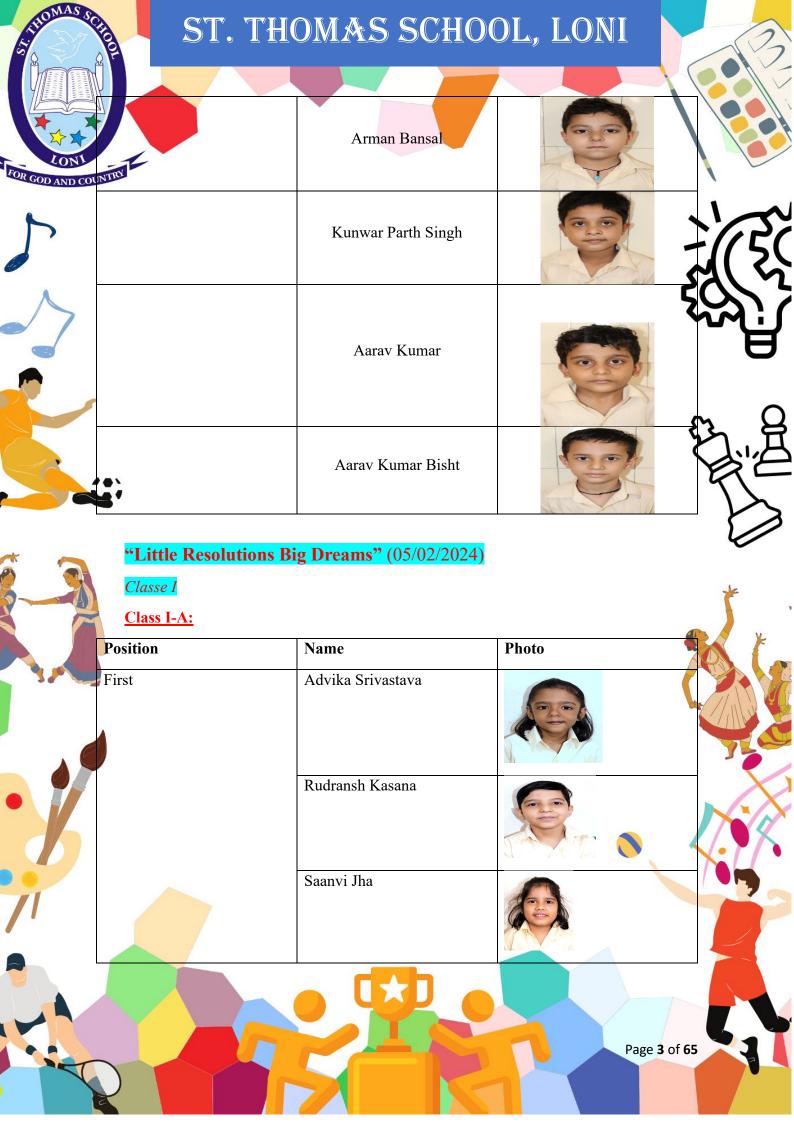

#### Class I-C

| Name       | Position | Picture of the Student |  |
|------------|----------|------------------------|--|
| Anvi Dhama | First    |                        |  |