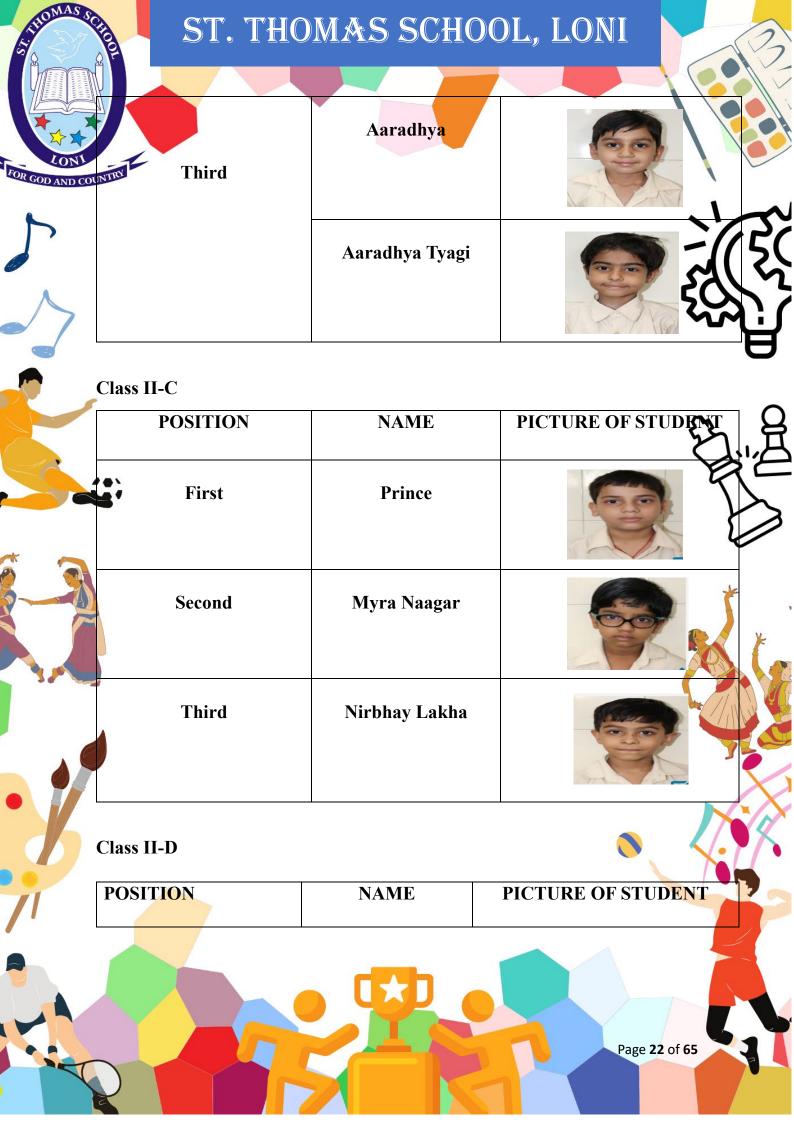

# ST. THOMAS SCHOOL, LONI Aarambh Swaroop Srivastava Second Third Riddhi Singh **Class I-D Picture of the Student** Position Name Elakshi Das First Vedansh Gupta Second Kumkum Third Shlok Recitation Competition Class II Shlok Recitation Competition for class II was conducted on 18th October 2023 on the theme 'DUSSEHRA'. **Class II-A POSITION NAME** PICTURE OFSTUDENT Page **28** of **65**