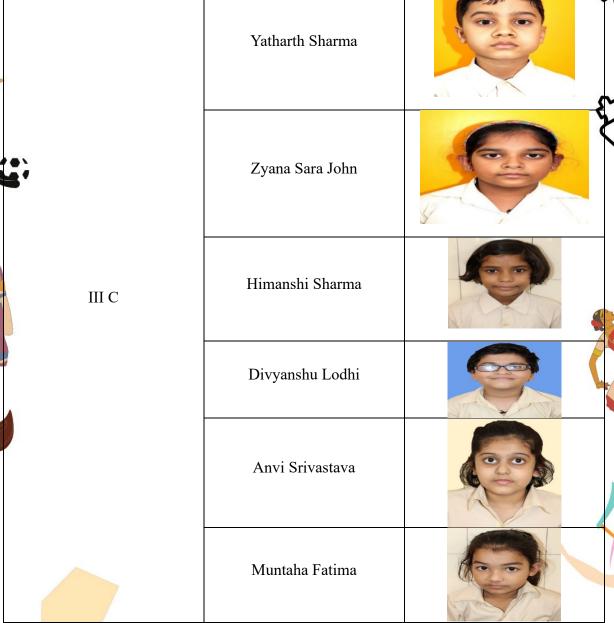

#### Class I-C

| Name       | Position | Picture of the Student |  |
|------------|----------|------------------------|--|
| Anvi Dhama | First    |                        |  |