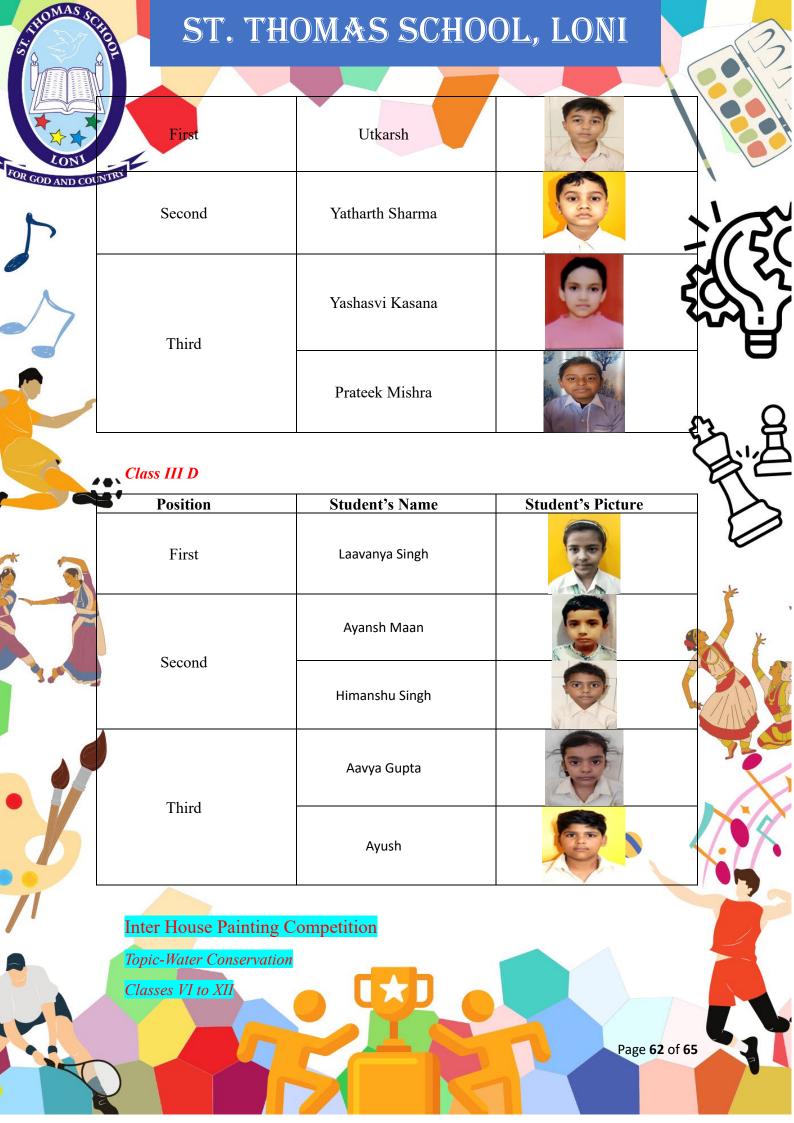

#### Class I-C

| Name       | Position | Picture of the Student |  |
|------------|----------|------------------------|--|
| Anvi Dhama | First    |                        |  |

# ST. THOMAS SCHOOL, LONI Aarambh Swaroop Srivastava Second Third Riddhi Singh **Class I-D Picture of the Student** Position Name Elakshi Das First Vedansh Gupta Second Kumkum Third Shlok Recitation Competition Class II Shlok Recitation Competition for class II was conducted on 18th October 2023 on the theme 'DUSSEHRA'. **Class II-A POSITION NAME** PICTURE OFSTUDENT Page **28** of **65**