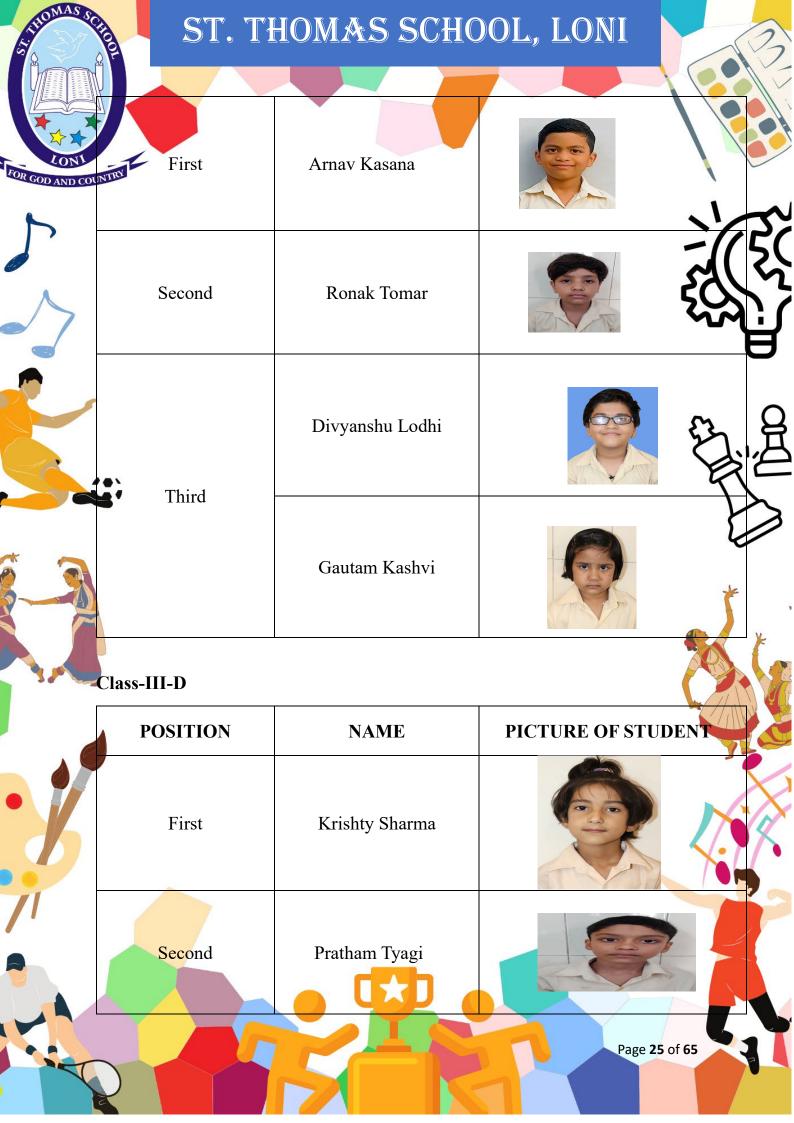

# ST. THOMAS SCHOOL, LONI Aarambh Swaroop Srivastava Second Third Riddhi Singh **Class I-D Picture of the Student** Position Name Elakshi Das First Vedansh Gupta Second Kumkum Third Shlok Recitation Competition Class II Shlok Recitation Competition for class II was conducted on 18th October 2023 on the theme 'DUSSEHRA'. **Class II-A POSITION NAME** PICTURE OFSTUDENT Page **28** of **65**