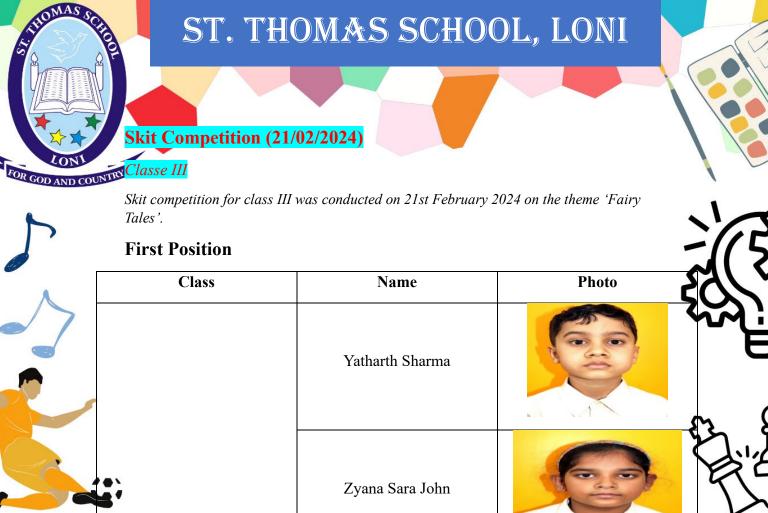

#### Class I-C

| Name       | Position | Picture of the Student |  |
|------------|----------|------------------------|--|
| Anvi Dhama | First    |                        |  |