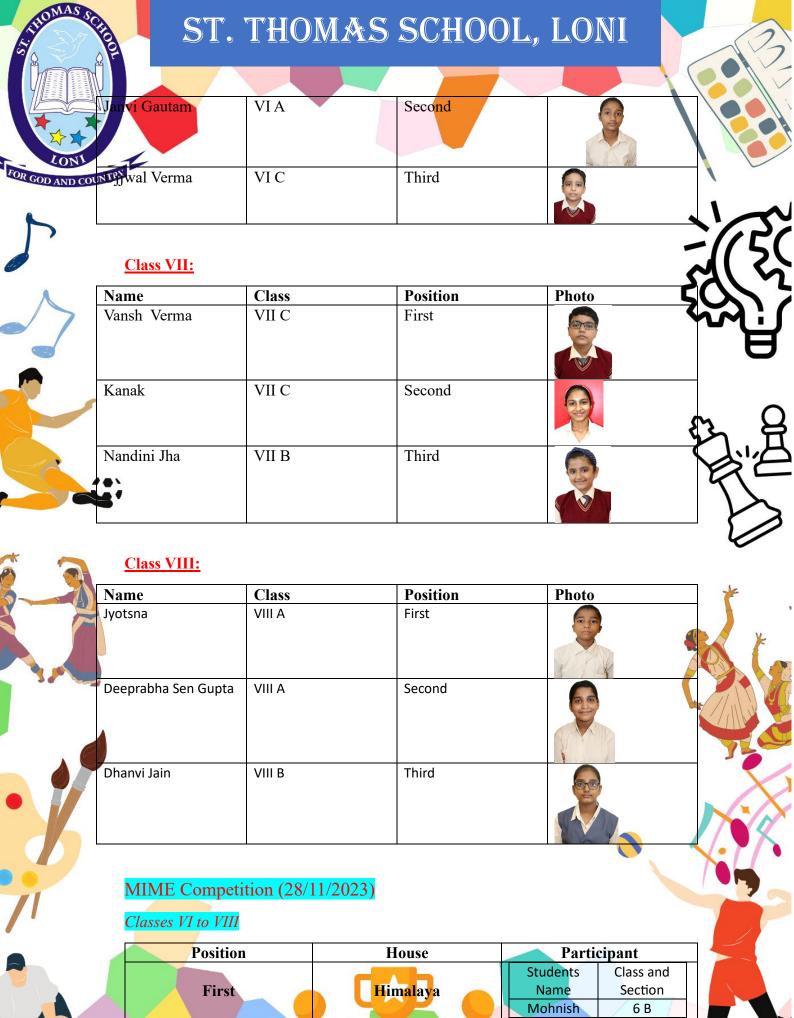

| Shawna laudhary Alisha hatyaki leb Paul Goumya Sharma /aibhav Kumar Dubey Vansh Rishabh hauhan Suyash Sarkar leprabha len Gupta Mohnish | 6 B 6 B 6 B 7 B 7 B 7 B 7 B 7 B 8 A 6 B                    |                                                        |
|-----------------------------------------------------------------------------------------------------------------------------------------|------------------------------------------------------------|--------------------------------------------------------|
| Alisha Alisha hatyaki heb Paul Goumya Sharma /aibhav Kumar Dubey Vansh Rishabh hauhan Suyash Sarkar eeprabha                            | 6 B<br>6B<br>7 B<br>7 B<br>7 B<br>7 B<br>7 B<br>8 A<br>6 B |                                                        |
| Alisha hatyaki heb Paul Goumya Sharma /aibhav Kumar Dubey Vansh Rishabh hauhan Suyash Sarkar eeprabha                                   | 6B 7 B 7 B 7 B 7 B 7 B 8 A 6 B                             |                                                        |
| reb Paul Foumya Sharma Vaibhav Kumar Dubey Vansh Rishabh hauhan Suyash Sarkar Peprabha                                                  | 7 B 7 B 7 B 7 B 7 B 8 A 6 B                                |                                                        |
| Soumya Sharma /aibhav Kumar Dubey Vansh Rishabh hauhan Suyash Sarkar eeprabha                                                           | 7 B 7 B 7 B 7 B 8 A 6 B                                    |                                                        |
| Sharma /aibhav Kumar Dubey Vansh Rishabh hauhan Suyash Sarkar eeprabha                                                                  | 7 B 7 B 7 B 7 B 8 A 6 B                                    |                                                        |
| Vaibhav Kumar Dubey Vansh Rishabh hauhan Suyash Sarkar eeprabha                                                                         | 7 B<br>7 B<br>7 B<br>8 A<br>6 B                            |                                                        |
| Kumar Dubey Vansh Rishabh hauhan Suyash Sarkar eeprabha                                                                                 | 7 B<br>7 B<br>7 B<br>8 A<br>6 B                            |                                                        |
| Dubey Vansh Rishabh hauhan Suyash Sarkar eeprabha                                                                                       | 7 B 7 B 8 A 6 B                                            |                                                        |
| Vansh Rishabh hauhan Suyash Sarkar eeprabha                                                                                             | 7 B 7 B 8 A 6 B                                            |                                                        |
| Rishabh<br>hauhan<br>Suyash<br>Sarkar<br>eeprabha<br>en Gupta                                                                           | 7 B 7 B 8 A 6 B                                            |                                                        |
| hauhan<br>Suyash<br>Sarkar<br>eeprabha<br>en Gupta                                                                                      | 7 B<br>8 A<br>6 B                                          | 454<br>E                                               |
| Suyash<br>Sarkar<br>eeprabha<br>en Gupta                                                                                                | 8 A<br>6 B                                                 | ] F                                                    |
| Sarkar<br>eprabha<br>en Gupta                                                                                                           | 8 A<br>6 B                                                 |                                                        |
| eprabha<br>en Gupta                                                                                                                     | 6 B                                                        |                                                        |
| n Gupta                                                                                                                                 | 6 B                                                        |                                                        |
|                                                                                                                                         |                                                            |                                                        |
| 10111111111                                                                                                                             |                                                            | <b>A</b> -                                             |
| tudents                                                                                                                                 | Class and                                                  | £3                                                     |
| Name                                                                                                                                    | Section                                                    | 6                                                      |
| aya Khan                                                                                                                                | 6 A                                                        | Y                                                      |
| Janvi                                                                                                                                   | 6 A                                                        | 41                                                     |
| Gautam                                                                                                                                  |                                                            |                                                        |
| Mahek                                                                                                                                   | 6 A                                                        | 15,                                                    |
| Saxena                                                                                                                                  |                                                            | 6                                                      |
| Aditi                                                                                                                                   | 7 A                                                        |                                                        |
| Moksh                                                                                                                                   | 7 C                                                        | 1                                                      |
| Lakha                                                                                                                                   |                                                            | 1                                                      |
| Vidhan                                                                                                                                  | 7 C                                                        |                                                        |
| haprana                                                                                                                                 |                                                            |                                                        |
| Jtkarsh                                                                                                                                 | 7 C                                                        |                                                        |
| Bansal                                                                                                                                  |                                                            |                                                        |
| Kanika                                                                                                                                  | 6 C                                                        |                                                        |
| Singh                                                                                                                                   |                                                            |                                                        |
|                                                                                                                                         | 6 A                                                        |                                                        |
| Ridhima                                                                                                                                 |                                                            | 1                                                      |
| Singh                                                                                                                                   | 6 A                                                        |                                                        |
| Singh<br>ushagra                                                                                                                        | <del>-</del>                                               | _                                                      |
| Singh<br>ushagra<br>arshney                                                                                                             |                                                            |                                                        |
| Singh<br>ushagra<br>arshney<br>Alvin P                                                                                                  | 6 A                                                        |                                                        |
| Singh<br>ushagra<br>arshney<br>Alvin P<br>Singh                                                                                         | 6 A                                                        |                                                        |
| Singh ushagra arshney Alvin P Singh avika Jain                                                                                          | 6 A                                                        |                                                        |
| Singh ushagra arshney Alvin P Singh avika Jain shutosh                                                                                  | 6 A                                                        |                                                        |
| Singh ushagra arshney Alvin P Singh avika Jain shutosh                                                                                  | 6 A                                                        |                                                        |
| Singh ushagra arshney Alvin P Singh avika Jain shutosh rivastava rni Gupta                                                              | 6 A<br>6 C<br>6 C<br>7 B                                   |                                                        |
| Singh ushagra arshney Alvin P Singh avika Jain shutosh rivastava rni Gupta Kavya                                                        | 6 A                                                        |                                                        |
| Singh ushagra arshney Alvin P Singh avika Jain shutosh rivastava rni Gupta                                                              | 6 A<br>6 C<br>6 C<br>7 B                                   |                                                        |
| Singh ushagra arshney Alvin P Singh avika Jain shutosh rivastava rni Gupta Kavya Sharma                                                 | 6 A 6 C 6 C 7 B 7 B                                        |                                                        |
| Singh ushagra arshney Alvin P Singh avika Jain shutosh rivastava rni Gupta Kavya Sharma                                                 | 6 A 6 C 6 C 7 B 7 B                                        |                                                        |
| Singh ushagra arshney Alvin P Singh avika Jain shutosh rivastava rni Gupta Kavya Sharma avya Jha aradhaya                               | 6 A 6 C 6 C 7 B 7 B                                        |                                                        |
| Singh ushagra arshney Alvin P Singh avika Jain shutosh rivastava rni Gupta Kavya Sharma                                                 | 6 A 6 C 6 C 7 B 7 B                                        |                                                        |
| < /                                                                                                                                     | /arshney<br>Alvin P                                        | Varshney Alvin P 6 A Singh avika Jain 6 C Ashutosh 6 C |