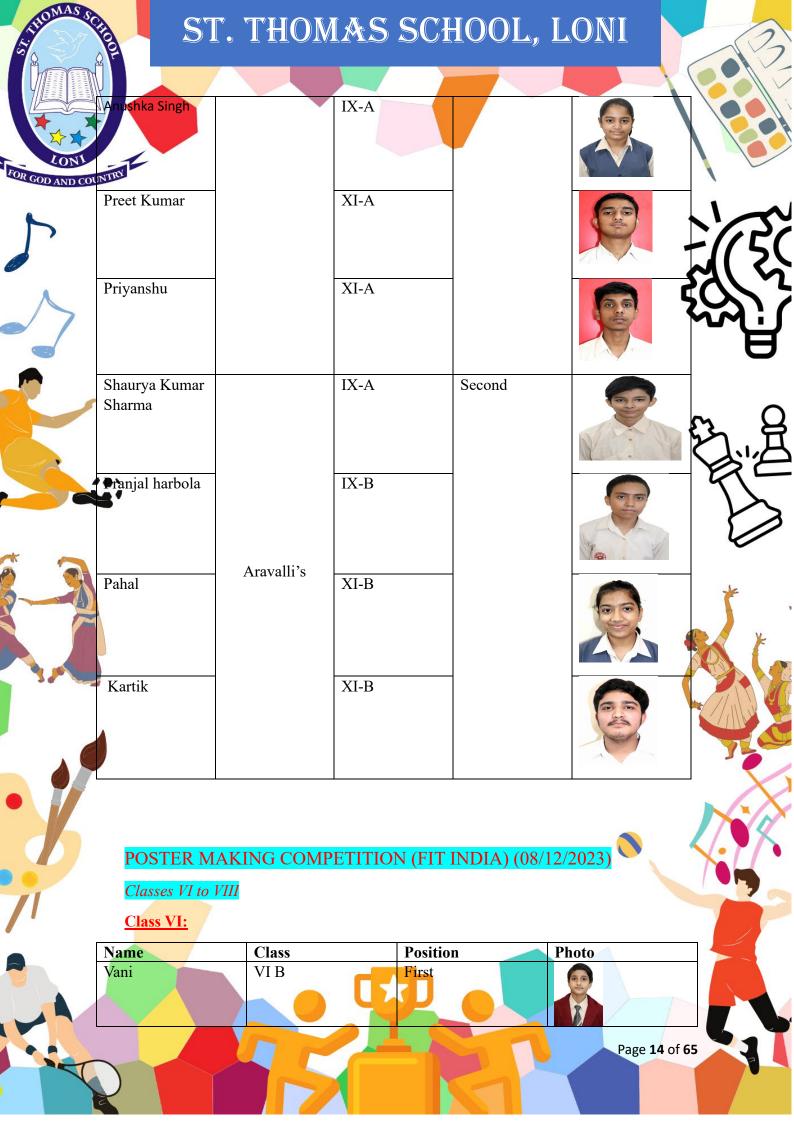

|                   | /      |
|-------------------|--------|
| Lakshit Harbola   | IV B   |
| Ananya            | IV B   |
| Aaradhya Rathore  | IV D   |
| Reyansh           | V A    |
| Aadhar Swaroop    | VΒ     |
| Trijal Singh      | VB     |
| Disha Rawat       | VI A   |
| Purvi Jawla       | VI B   |
| M. Mubashir       | VI B   |
| Saanvi Singh      | VI B   |
| Kritika           | VII C  |
| Vansh             | VII B  |
| Vaibhav Dubey     | VII B  |
| Somya             | VII B  |
| Ujjwal Pradhan    | VIII A |
| Hanna Yadav       | VIII A |
| Arikta Srivastava | VIII A |
| Deeprabha Sen     | VIII A |
| Gupta             | VIII A |
| Ujjawal           | VI C   |
| Adya Bansal       | IX A   |