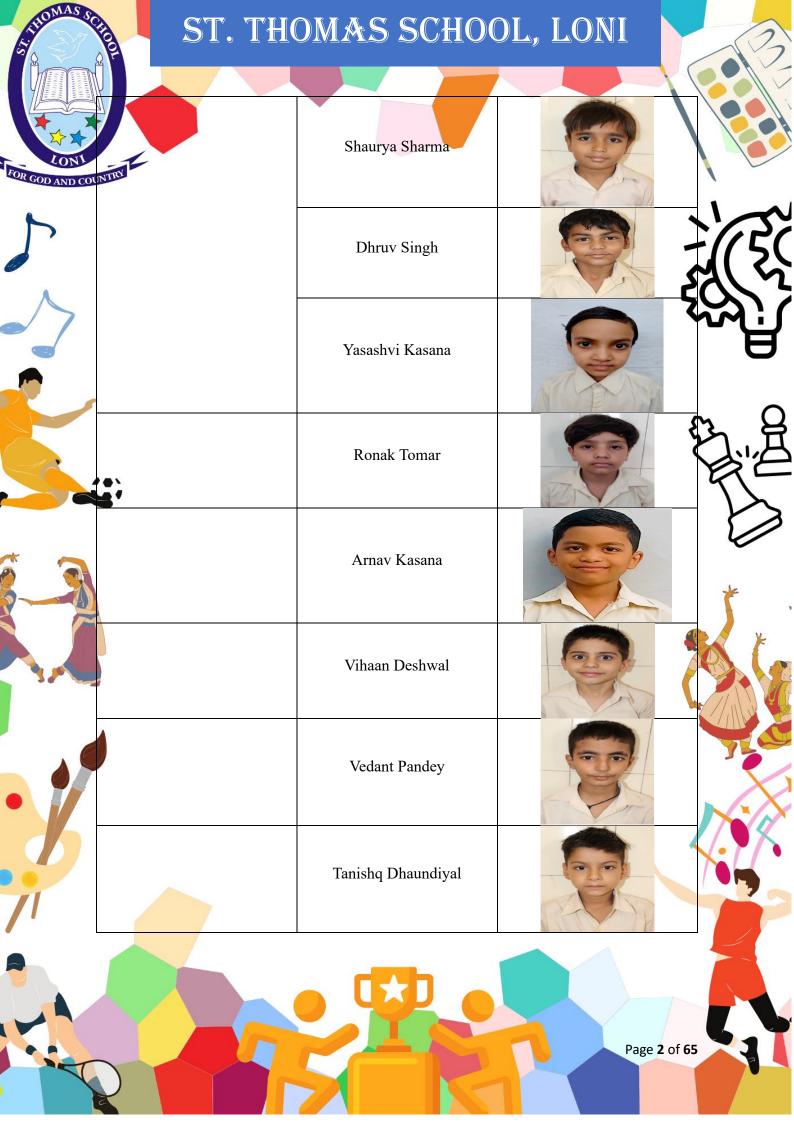

#### Class I-C

| Name       | Position | Picture of the Student |  |
|------------|----------|------------------------|--|
| Anvi Dhama | First    |                        |  |