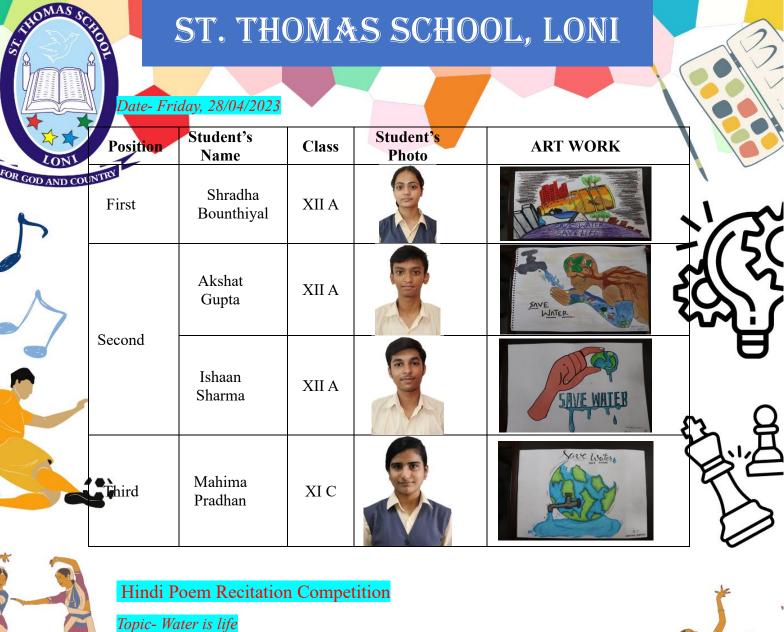

### ST. THOMAS SCHOOL, LONI

Hindi Poem Recitation Competition for class I was conducted on 27th October 2023 on the theme of 'Dusshera'.

Class I-A

THOMAS SO

| Name         | Position | Picture of the Student |  |
|--------------|----------|------------------------|--|
| Anay Sinha   | First    |                        |  |
| Vidhaan Mavi | Second   | <b>S</b>               |  |
| Urjit        | Third    |                        |  |