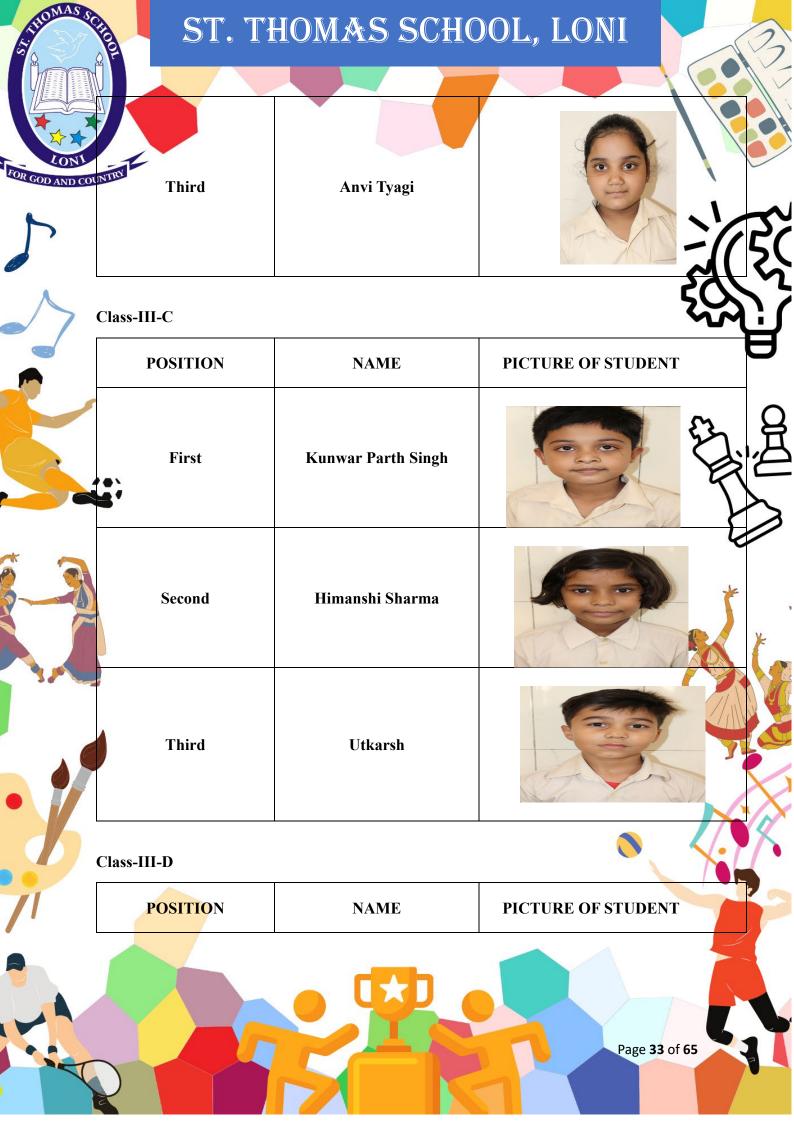

# Poster Making Competition Class III Position Name Picture Of Stu

| Third | Aditi Lohiya |  |
|-------|--------------|--|

## Class III B

| Position | Name              | Picture Of Student |
|----------|-------------------|--------------------|
| First    | Aradhya Choudhary |                    |
| Second   | Reyansh Singh     |                    |