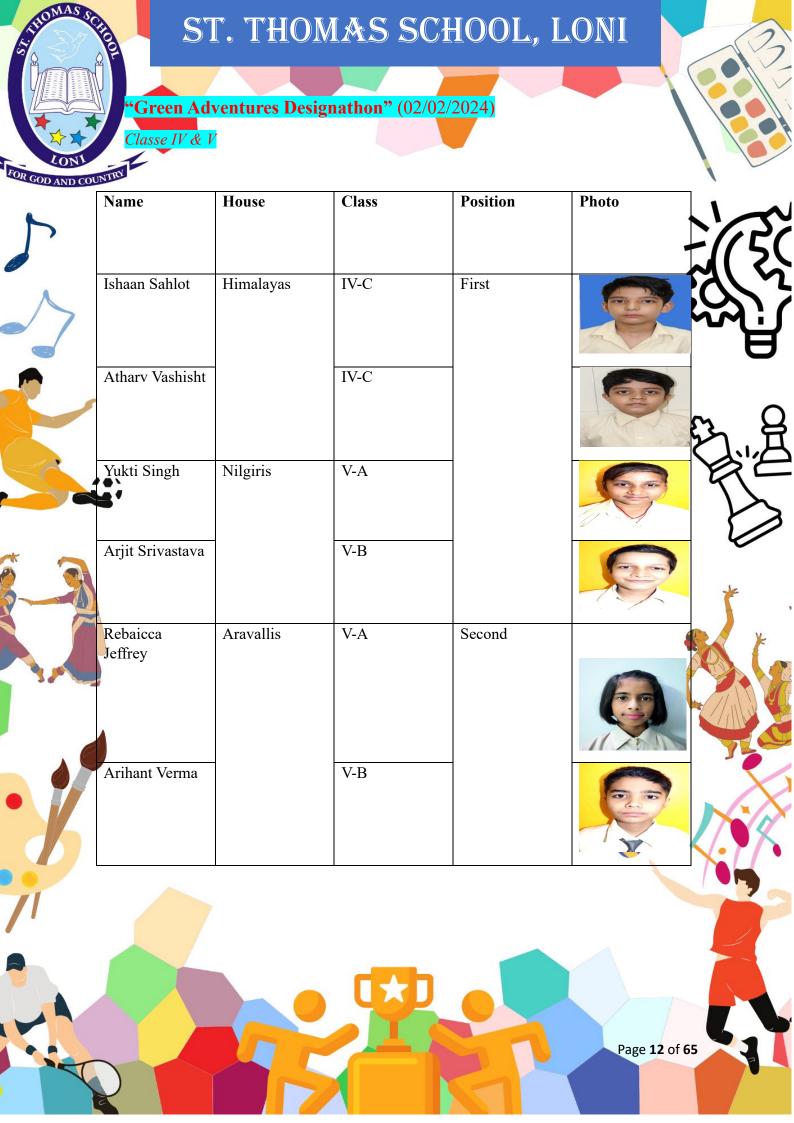

|                   | /      |
|-------------------|--------|
| Lakshit Harbola   | IV B   |
| Ananya            | IV B   |
| Aaradhya Rathore  | IV D   |
| Reyansh           | V A    |
| Aadhar Swaroop    | VΒ     |
| Trijal Singh      | VB     |
| Disha Rawat       | VI A   |
| Purvi Jawla       | VI B   |
| M. Mubashir       | VI B   |
| Saanvi Singh      | VI B   |
| Kritika           | VII C  |
| Vansh             | VII B  |
| Vaibhav Dubey     | VII B  |
| Somya             | VII B  |
| Ujjwal Pradhan    | VIII A |
| Hanna Yadav       | VIII A |
| Arikta Srivastava | VIII A |
| Deeprabha Sen     | VIII A |
| Gupta             | VIII A |
| Ujjawal           | VI C   |
| Adya Bansal       | IX A   |