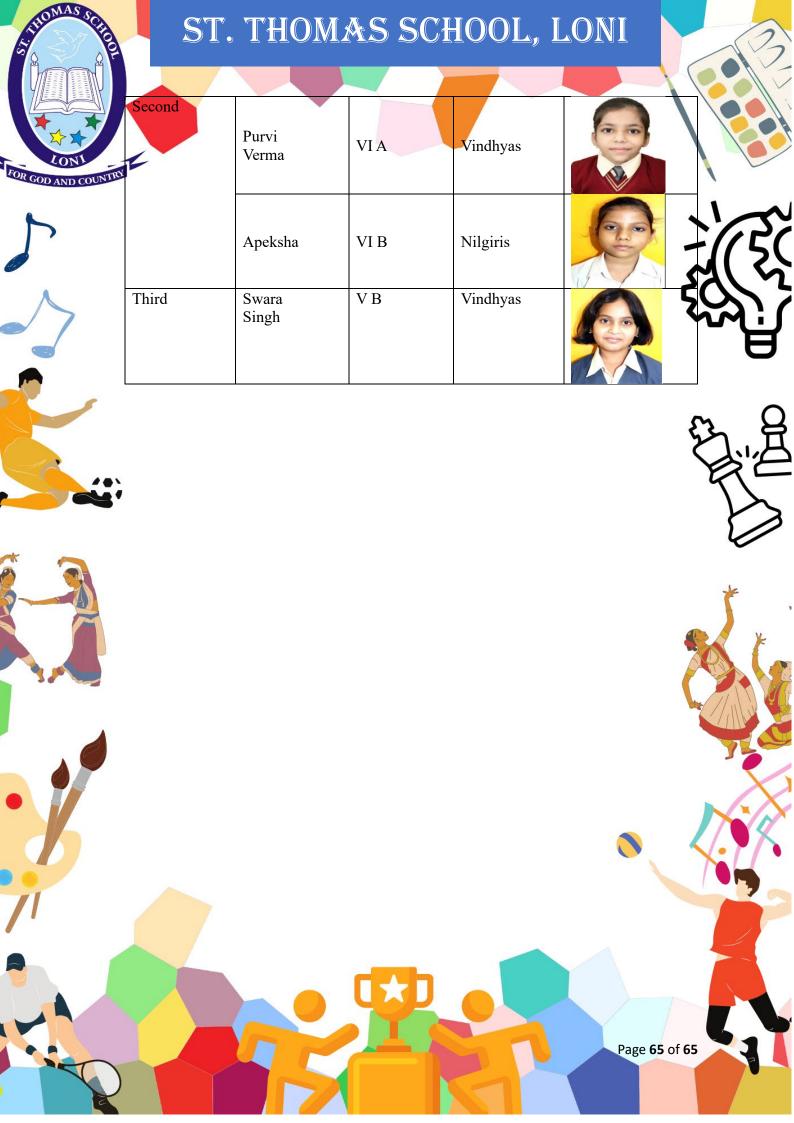

Classes- IV to VI

Date- Friday, 21/04/2023

| S. No. | Criteria      | Student's<br>Name  | Class | House<br>Name | Student's<br>Photo |
|--------|---------------|--------------------|-------|---------------|--------------------|
| 1.     | Pronunciation | Avni<br>Gupta      | VB    | Nilgiris      |                    |
|        |               | Rebbaca<br>Jeffrey | VA    | Aravallis     |                    |

### THOMAS SOF ST. THOMAS SCHOOL, LONI Rebbaca Rhythm VA Aravallis Jeffrey Comprehension Purvi VI A Vindhyas 3. Ability Verma Avni Nilgiris VВ Gupta 4. Gestures Nilgiris Apeksha VI B Rebbaca VAAravallis Jeffrey 5. Nilgiris Props Apeksha VBWinner Students

| Position | Student's<br>Name  | Class | House<br>Name | Student's<br>Photo |
|----------|--------------------|-------|---------------|--------------------|
| First    | Rebbaca<br>Jeffrey | VA    | Aravallis     |                    |
|          | Avni<br>Gupta      | VB    | Nilgiris      | (63)               |