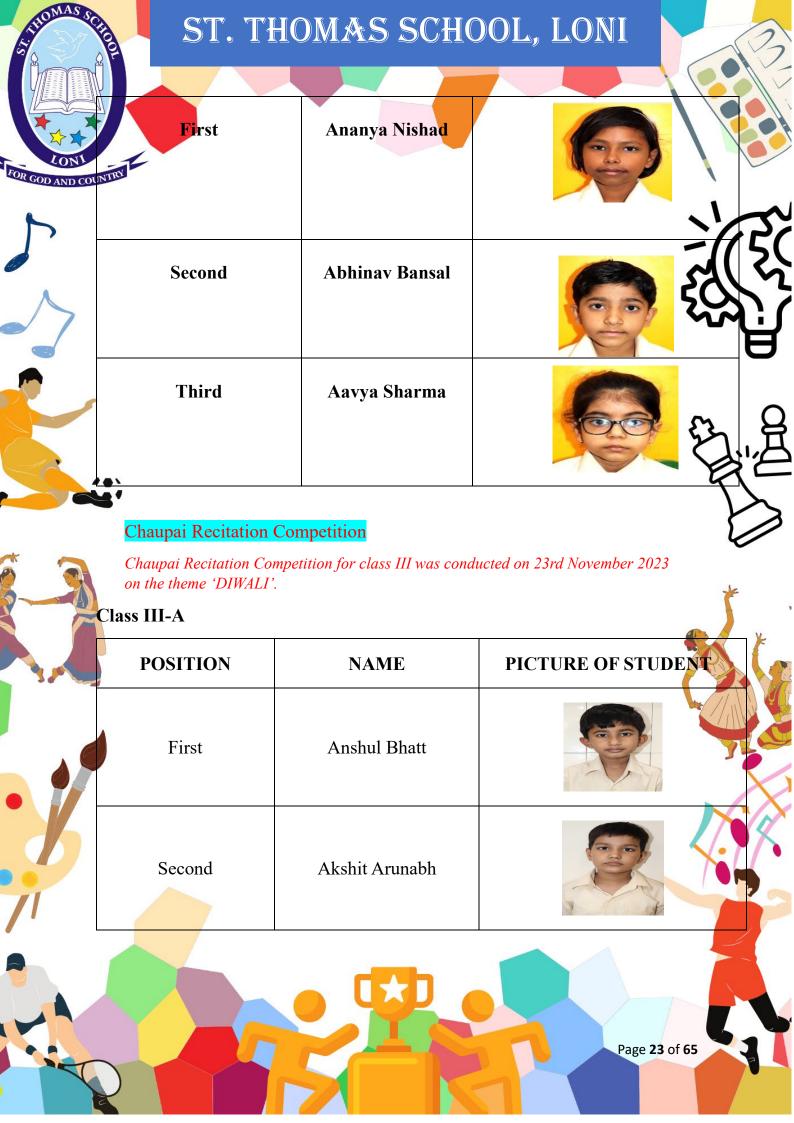

# ST. THOMAS SCHOOL, LONI Aarambh Swaroop Srivastava Second Third Riddhi Singh **Class I-D Picture of the Student** Position Name Elakshi Das First Vedansh Gupta Second Kumkum Third Shlok Recitation Competition Class II Shlok Recitation Competition for class II was conducted on 18th October 2023 on the theme 'DUSSEHRA'. **Class II-A POSITION NAME** PICTURE OFSTUDENT Page **28** of **65**