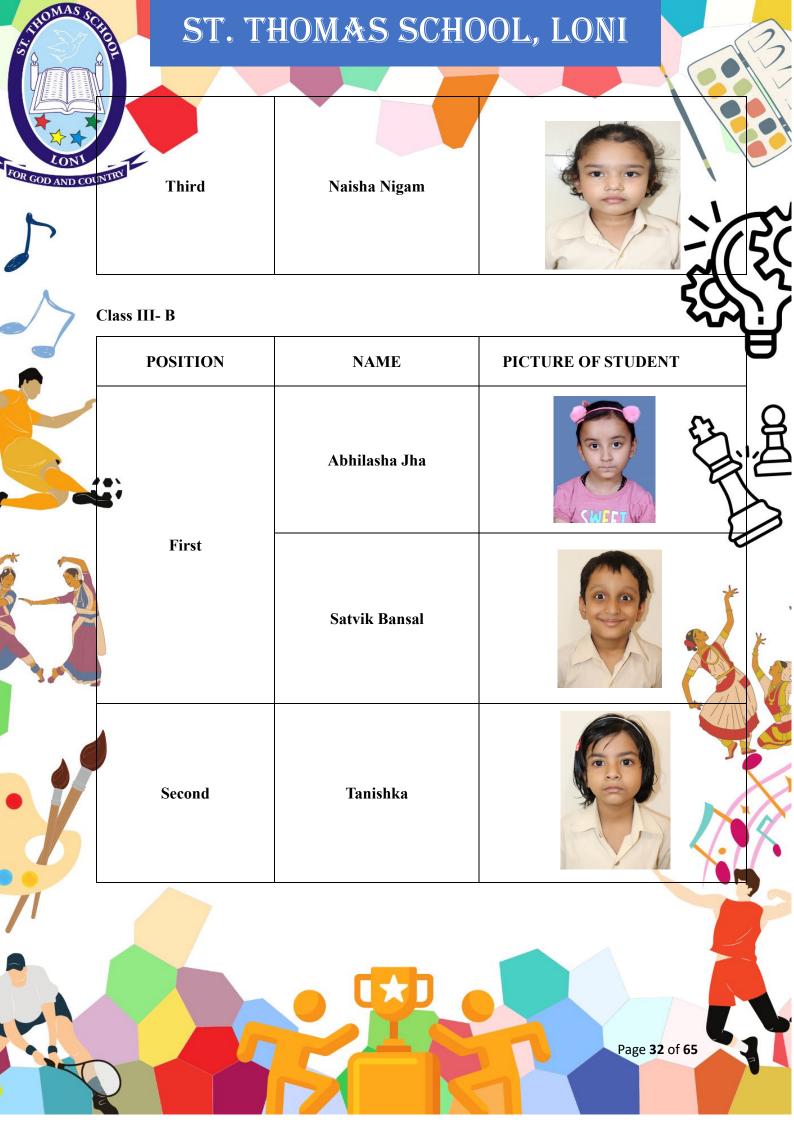

## Class III B

| Position | Name              | Picture Of Student |
|----------|-------------------|--------------------|
| First    | Aradhya Choudhary |                    |
| Second   | Reyansh Singh     |                    |