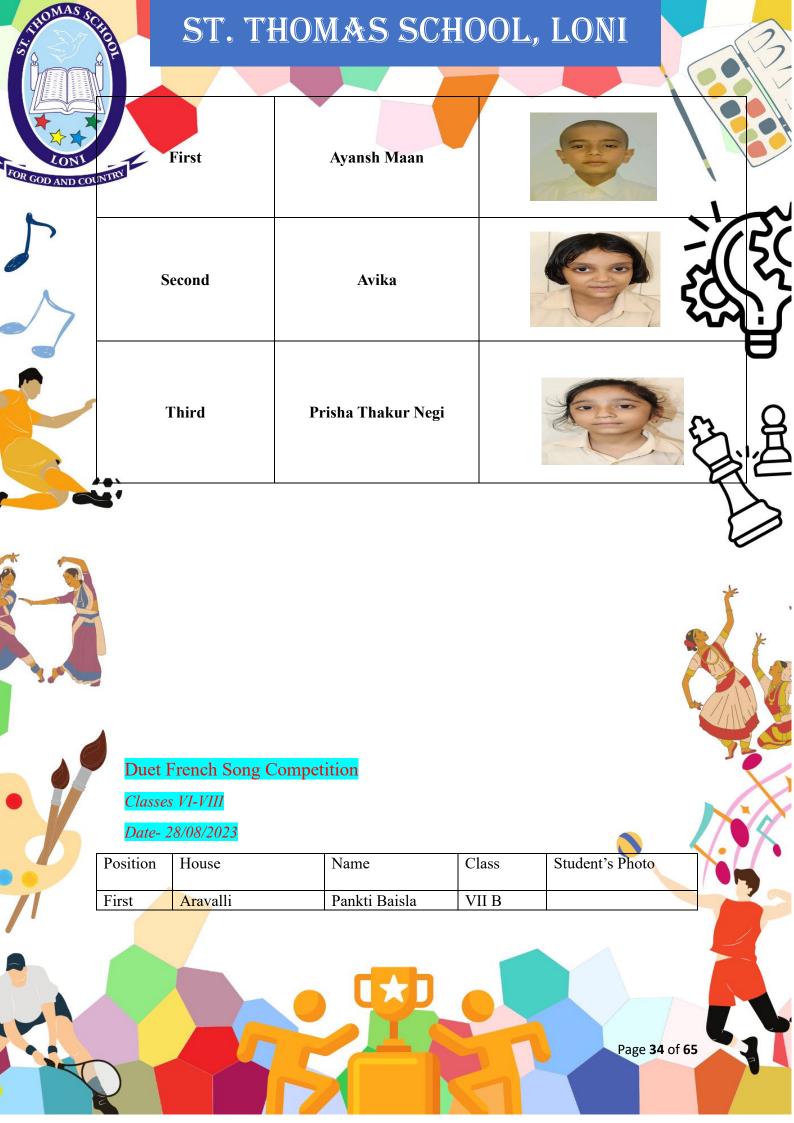

Jain    | First    |                        |
| Akshansh Kashyap | Second   |                        |
| Ojas Saxena      | Second   |                        |
| Aadya Jha        | Third    |                        |

#### Class I-C

| Name       | Position | Picture of the Student |  |
|------------|----------|------------------------|--|
| Anvi Dhama | First    |                        |  |

# ST. THOMAS SCHOOL, LONI Aarambh Swaroop Srivastava Second Third Riddhi Singh **Class I-D Picture of the Student** Position Name Elakshi Das First Vedansh Gupta Second Kumkum Third Shlok Recitation Competition Class II Shlok Recitation Competition for class II was conducted on 18th October 2023 on the theme 'DUSSEHRA'. **Class II-A POSITION NAME** PICTURE OFSTUDENT Page **28** of **65**

















# HOMAS SO ST. THOMAS SCHOOL, LONI Role Play Competition Theme- Freedom Fighters FOR GOD AND COUNTRY Classes I and II Date- Friday, 11/08/2023 Class I A Picture Of Student Position Name First Anay Sinha Second Kumar Ayushman Third Kumar Arman

### Class I B

Class I C

| Position | Name             | Picture Of Student |
|----------|------------------|--------------------|
| First    | Priyansh Jain    |                    |
| Second   | Khushi Handa     |                    |
| Third    | Akshansh Kashyap |                    |







| Position | Name        | Picture Of Student              |
|----------|-------------|---------------------------------|
| F        | Aavya       |                                 |
| First    | Shreeja     |                                 |
| Second