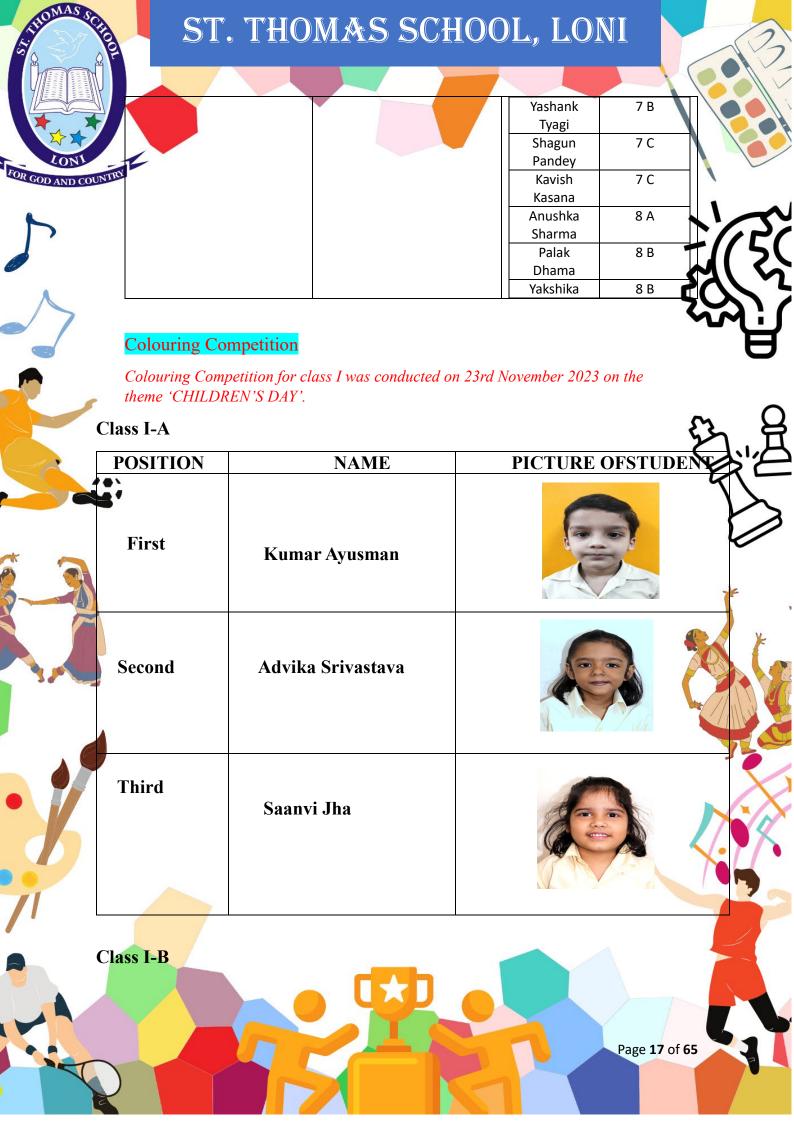

| Shawna laudhary Alisha hatyaki leb Paul Goumya Sharma /aibhav Kumar Dubey Vansh Rishabh hauhan Suyash Sarkar leprabha len Gupta Mohnish | 6 B 6 B 6 B 7 B 7 B 7 B 7 B 7 B 8 A 6 B                    |                                                        |
|-----------------------------------------------------------------------------------------------------------------------------------------|------------------------------------------------------------|--------------------------------------------------------|
| Alisha Alisha hatyaki heb Paul Goumya Sharma /aibhav Kumar Dubey Vansh Rishabh hauhan Suyash Sarkar eeprabha                            | 6 B<br>6B<br>7 B<br>7 B<br>7 B<br>7 B<br>7 B<br>8 A<br>6 B |                                                        |
| Alisha hatyaki heb Paul Goumya Sharma /aibhav Kumar Dubey Vansh Rishabh hauhan Suyash Sarkar eeprabha                                   | 6B 7 B 7 B 7 B 7 B 7 B 8 A 6 B                             |                                                        |
| reb Paul Foumya Sharma Vaibhav Kumar Dubey Vansh Rishabh hauhan Suyash Sarkar Peprabha                                                  | 7 B 7 B 7 B 7 B 7 B 8 A 6 B                                |                                                        |
| Soumya Sharma /aibhav Kumar Dubey Vansh Rishabh hauhan Suyash Sarkar eeprabha                                                           | 7 B 7 B 7 B 7 B 8 A 6 B                                    |                                                        |
| Sharma /aibhav Kumar Dubey Vansh Rishabh hauhan Suyash Sarkar eeprabha                                                                  | 7 B 7 B 7 B 7 B 8 A 6 B                                    |                                                        |
| Vaibhav Kumar Dubey Vansh Rishabh hauhan Suyash Sarkar eeprabha                                                                         | 7 B<br>7 B<br>7 B<br>8 A<br>6 B                            |                                                        |
| Kumar Dubey Vansh Rishabh hauhan Suyash Sarkar eeprabha                                                                                 | 7 B<br>7 B<br>7 B<br>8 A<br>6 B                            |                                                        |
| Dubey Vansh Rishabh hauhan Suyash Sarkar eeprabha                                                                                       | 7 B 7 B 8 A 6 B                                            |                                                        |
| Vansh Rishabh hauhan Suyash Sarkar eeprabha                                                                                             | 7 B 7 B 8 A 6 B                                            |                                                        |
| Rishabh<br>hauhan<br>Suyash<br>Sarkar<br>eeprabha<br>en Gupta                                                                           | 7 B 7 B 8 A 6 B                                            |                                                        |
| hauhan<br>Suyash<br>Sarkar<br>eeprabha<br>en Gupta                                                                                      | 7 B<br>8 A<br>6 B                                          | 454<br>E                                               |
| Suyash<br>Sarkar<br>eeprabha<br>en Gupta                                                                                                | 8 A<br>6 B                                                 | ] F                                                    |
| Sarkar<br>eprabha<br>en Gupta                                                                                                           | 8 A<br>6 B                                                 |                                                        |
| eprabha<br>en Gupta                                                                                                                     | 6 B                                                        |                                                        |
| n Gupta                                                                                                                                 | 6 B                                                        |                                                        |
|                                                                                                                                         |                                                            |                                                        |
| 10111111111                                                                                                                             |                                                            | <b>A</b> -                                             |
| tudents                                                                                                                                 | Class and                                                  | £3                                                     |
| Name                                                                                                                                    | Section                                                    | 6                                                      |
| aya Khan                                                                                                                                | 6 A                                                        | Y                                                      |
| Janvi                                                                                                                                   | 6 A                                                        | 41                                                     |
| Gautam                                                                                                                                  |                                                            |                                                        |
| Mahek                                                                                                                                   | 6 A                                                        | 15,                                                    |
| Saxena                                                                                                                                  |                                                            | 6                                                      |
| Aditi                                                                                                                                   | 7 A                                                        |                                                        |
| Moksh                                                                                                                                   | 7 C                                                        | 1                                                      |
| Lakha                                                                                                                                   |                                                            | 1                                                      |
| Vidhan                                                                                                                                  | 7 C                                                        |                                                        |
| haprana                                                                                                                                 |                                                            |                                                        |
| Jtkarsh                                                                                                                                 | 7 C                                                        |                                                        |
| Bansal                                                                                                                                  |                                                            |                                                        |
| Kanika                                                                                                                                  | 6 C                                                        |                                                        |
| Singh                                                                                                                                   |                                                            |                                                        |
|                                                                                                                                         | 6 A                                                        |                                                        |
| Ridhima                                                                                                                                 |                                                            | 1                                                      |
| Singh                                                                                                                                   | 6 A                                                        |                                                        |
| Singh<br>ushagra                                                                                                                        | <del>-</del>                                               | _                                                      |
| Singh<br>ushagra<br>arshney                                                                                                             |                                                            |                                                        |
| Singh<br>ushagra<br>arshney<br>Alvin P                                                                                                  | 6 A                                                        |                                                        |
| Singh<br>ushagra<br>arshney<br>Alvin P<br>Singh                                                                                         | 6 A                                                        |                                                        |
| Singh ushagra arshney Alvin P Singh avika Jain                                                                                          | 6 A                                                        |                                                        |
| Singh ushagra arshney Alvin P Singh avika Jain shutosh                                                                                  | 6 A                                                        |                                                        |
| Singh ushagra arshney Alvin P Singh avika Jain shutosh                                                                                  | 6 A                                                        |                                                        |
| Singh ushagra arshney Alvin P Singh avika Jain shutosh rivastava rni Gupta                                                              | 6 A<br>6 C<br>6 C<br>7 B                                   |                                                        |
| Singh ushagra arshney Alvin P Singh avika Jain shutosh rivastava rni Gupta Kavya                                                        | 6 A                                                        |                                                        |
| Singh ushagra arshney Alvin P Singh avika Jain shutosh rivastava rni Gupta                                                              | 6 A<br>6 C<br>6 C<br>7 B                                   |                                                        |
| Singh ushagra arshney Alvin P Singh avika Jain shutosh rivastava rni Gupta Kavya Sharma                                                 | 6 A 6 C 6 C 7 B 7 B                                        |                                                        |
| Singh ushagra arshney Alvin P Singh avika Jain shutosh rivastava rni Gupta Kavya Sharma                                                 | 6 A 6 C 6 C 7 B 7 B                                        |                                                        |
| Singh ushagra arshney Alvin P Singh avika Jain shutosh rivastava rni Gupta Kavya Sharma avya Jha aradhaya                               | 6 A 6 C 6 C 7 B 7 B                                        |                                                        |
| Singh ushagra arshney Alvin P Singh avika Jain shutosh rivastava rni Gupta Kavya Sharma                                                 | 6 A 6 C 6 C 7 B 7 B                                        |                                                        |
| < /                                                                                                                                     | /arshney<br>Alvin P                                        | Varshney Alvin P 6 A Singh avika Jain 6 C Ashutosh 6 C |