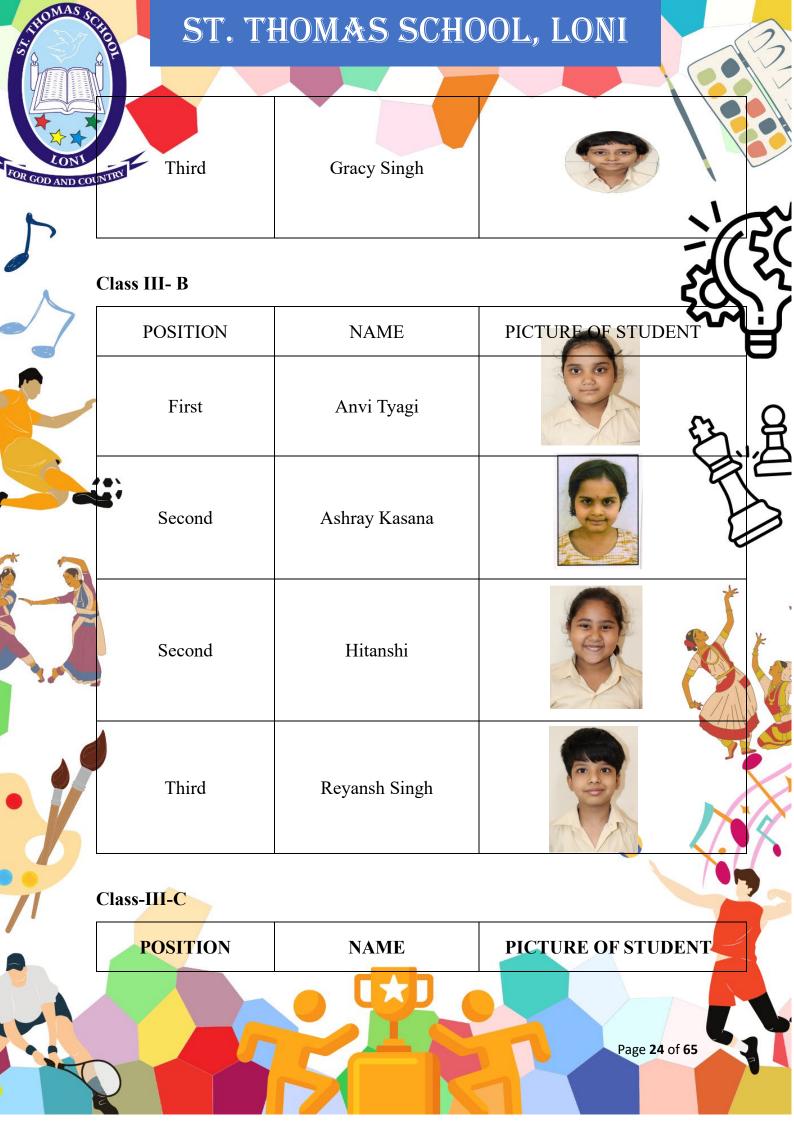

# ST. THOMAS SCHOOL, LONI Aarambh Swaroop Srivastava Second Third Riddhi Singh **Class I-D Picture of the Student** Position Name Elakshi Das First Vedansh Gupta Second Kumkum Third Shlok Recitation Competition Class II Shlok Recitation Competition for class II was conducted on 18th October 2023 on the theme 'DUSSEHRA'. **Class II-A POSITION NAME** PICTURE OFSTUDENT Page **28** of **65**