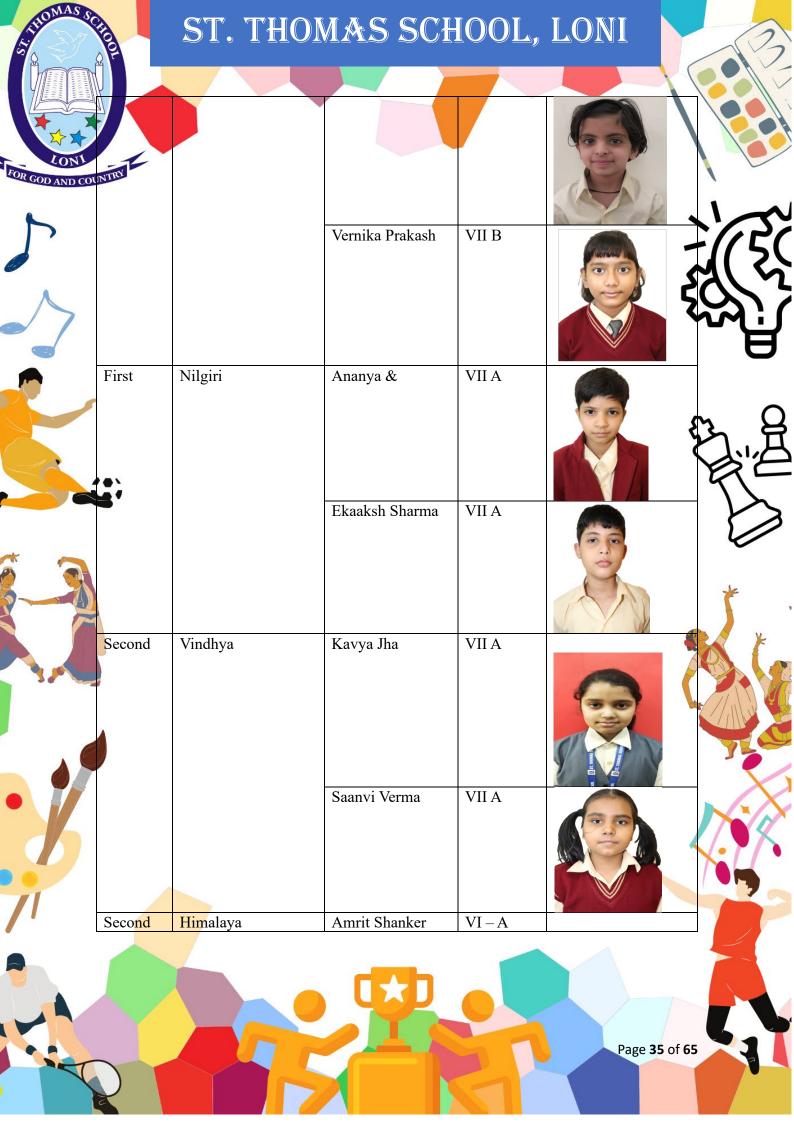

ain    | First    |                        |
| Akshansh Kashyap | Second   |                        |
| Ojas Saxena      | Second   |                        |
| Aadya Jha        | Third    |                        |

#### Class I-C

| Name       | Position | Picture of the Student |  |
|------------|----------|------------------------|--|
| Anvi Dhama | First    |                        |  |

# ST. THOMAS SCHOOL, LONI Aarambh Swaroop Srivastava Second Third Riddhi Singh **Class I-D Picture of the Student** Position Name Elakshi Das First Vedansh Gupta Second Kumkum Third Shlok Recitation Competition Class II Shlok Recitation Competition for class II was conducted on 18th October 2023 on the theme 'DUSSEHRA'. **Class II-A POSITION NAME** PICTURE OFSTUDENT Page **28** of **65**

















# HOMAS SO ST. THOMAS SCHOOL, LONI Role Play Competition Theme- Freedom Fighters FOR GOD AND COUNTRY Classes I and II Date- Friday, 11/08/2023 Class I A Picture Of Student Position Name First Anay Sinha Second Kumar Ayushman Third Kumar Arman

### Class I B

Class I C

| Position | Name             | Picture Of Student |
|----------|------------------|--------------------|
| First    | Priyansh Jain    |                    |
| Second   | Khushi Handa     |                    |
| Third    | Akshansh Kashyap |                    |







| Position | Name        | Picture Of Student              |
|----------|-------------|---------------------------------|
| F        | Aavya       |                                 |
| First    | Shreeja     |                                 |
| Second