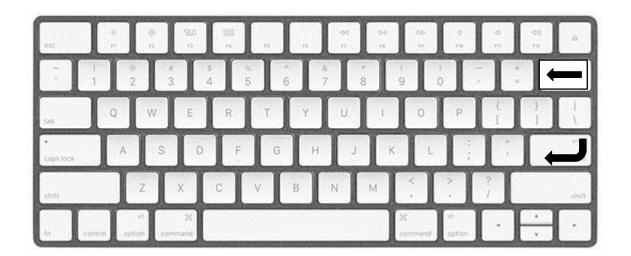

# Q1 Colour the keys according to the given instructions:

| Key           | Colour | Key         | Colour |
|---------------|--------|-------------|--------|
| Backspace     | Red    | Spacebar    | Blue   |
| Enter         | Green  | Caps Lock   | Orange |
| Alphabet keys | Yellow | Number keys | Pink   |

## Q2. Write the name of keys from Alphabet (A), Number (N) or special (S)-

|    | Key         | Name |
|----|-------------|------|
| A. | 9           |      |
| B. | F           |      |
| C. | <del></del> |      |
| D. |             |      |
| E. | Spacebar    |      |